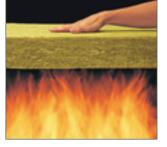

#### **FIRE & WATER RESISTANCE**

RoxulPlus 's combination of stone fiber and recycled content makes this insulation both fire and water resistant. It's a non-combustible product that does not develop smoke or promote flame spread when exposed to flame.

#### Fire resistant

RoxulPlus is a noncombustible product that resists fire and does not contribute to smoke development. This product delays fire spread to provide added margins of safety.