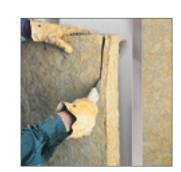

#### **EASY INSTALLATION**

RoxulPlus is easy to handle on the job site. Its higher density makes it simple to cut with serrated knife for clean straight edges and proper fits between steel studs, as well as around electrical boxes, wiring, and pipes. Quick and easy cutting means less waste and faster installation, saving money on labor and product costs.

## **SAG-FREE, TIGHT FITS**

The higher density of RoxulPlus batt provides superior sag resistance and fit needed in steel stud construction. Its stone fiber structure allows this semi-rigid batt to compress or expand between steel studs and joists, giving a complete fill and holding its shape without sagging. Once installed, RoxulPlus stays in place to prevent eliminate gaps and air pockets that could compromise R-value.

### Fast, easy installation

Simply cut with a serrated knife for quick and efficient installation between studs. around electrical boxes. wire, and piping.

RoxulPlus semi-rigid and sag-free material ensures the R-value installed today, will remain the same for years to come.