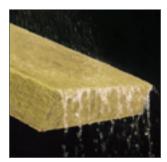

The composition of RoxulPlus also provides a low moisture sorption rate ideal for repelling and draining water. It never loses its R-value even when wet and it's compatible with all air/vapor barrier systems to provide an extra layer of protection against moisture and thermal transfer. RoxulPlus drains water away from walls and studs, protecting them. This product does not promote fungi or mildew growth and is chemically inert to eliminate corrosion.

## Water and moisture repellent

The stone fiber structure of RoxulPlus repels water and aids in draining, which ultimately protects exterior walls and studs.