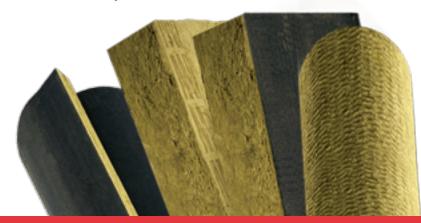

# ROXUL 4PLUS

**Exterior Wall Steel Stud Insulation** 

4

4))

\*\*

- High R-values
- Fire-resistant
- Water-resistant
- Sag-free, tight fit
- Green features for sustainable development

ROXUL 

# Batt insulation designed to stand up to steel studs

Roxul's RoxulPlus® is a lightweight, semi-rigid batt insulation designed specifically for exterior wall steel stud applications. This stone fiber based insulation is made from natural stone and recycled content. It's a green product that increases the energy efficiency of a building with higher R-values, while also providing superior sound absorbency and fire protection for overall occupant comfort and safety. That's why RoxulPlus is quickly becoming the insulation of choice for today's green builders in commercial and residential construction.