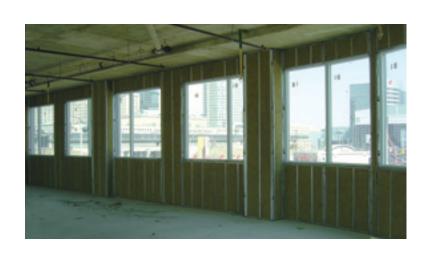

## **SAG-FREE, TIGHT FITS**

The higher density of RoxulPlus batt provides superior sag resistance and fit needed in steel stud construction. Its stone fiber structure allows this semi-rigid batt to compress or expand between steel studs and joists, giving a complete fill and holding its shape without sagging. Once installed, RoxulPlus stays in place to prevent eliminate gaps and air pockets that could compromise R-value.

## Semi-rigid, sag-free material

With a higher density, RoxulPlus stavs in place. compressing or expanding to fill gaps and spaces without sagging to ensure an uncompromised thermal performance and an energy efficient building envelope.