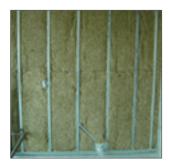

## **SAG-FREE, TIGHT FITS**

The higher density of RoxulPlus batt provides superior sag resistance and fit needed in steel stud construction. Its stone fiber structure allows this semi-rigid batt to compress or expand between steel studs and joists, giving a complete fill and holding its shape without sagging. Once installed, RoxulPlus stays in place to prevent eliminate gaps and air pockets that could compromise R-value.

## Semi-rigid, sag-free material

With a higher density, RoxulPlus stavs in place. compressing or expanding to fill gaps and spaces without sagging to ensure an uncompromised thermal performance and an energy efficient building envelope.

### Fast, easy installation

Simply cut with a serrated knife for quick and efficient installation between studs. around electrical boxes. wire, and piping.

RoxulPlus semi-rigid and sag-free material ensures the R-value installed today, will remain the same for years to come.