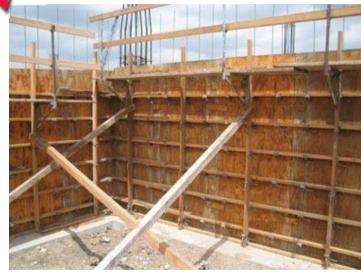

## Gates Camlock Handset System

- Camlock Bracket
- 2x4 or 2x6 Stiffback Clamp
- Dual Duty Scaffold Bracket
- Safety Rail Post
- All Hardware Galvanized
- Self Centering Cushion Cone Ties
  - ∘ 1", 1-1/2", 2" BB
- Metal Flat Washer Ties