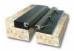

## Wabo®StripSeal

The Wabo®StripSeal system is a unique concept for effectively sealing expansion joints in bridges and structures with movements up to five inches. Elastomeric seals lock into a machined steel cavity for a watertight connection.

details »