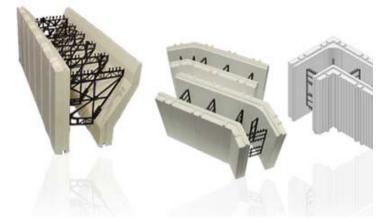

## Insulating Concrete Forms

From small foundations, additions, & renovations to large commercial full-wall projects, Advantage ICFs are a good fit for your construction needs. Combining a decade of proven technology and experience, the Advantage ICF System is a patented insulating concrete forming system consisting of two layers of expanded polystyrene (EPS) insulation connected with polypropylene webs molded into the EPS insulation. View an installation.