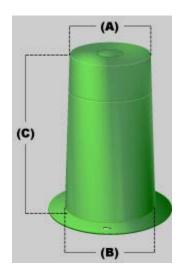

## Top Hole Base Hole Overall Diameter Diameter Length (A) (B) (C)

| 1 1/2" | 1 3/4"   | 8 3/4" |
|--------|----------|--------|
| 2"     | 2 13/32" | 8 3/4" |
| 3"     | 3 13/32" | 8 3/4" |

| 4"  | 4 13/32" | 8 3/4' |
|-----|----------|--------|
| 5"  | 5 13/32" | 8 3/4' |
| 6"  | 6 13/32" | 8 3/4' |
| 8"  | 8 7/16"  | 8 3/4' |
| 10" | 10 7/16" | 9 1/8' |
| 12" | 12 7/16" | 9 1/8' |