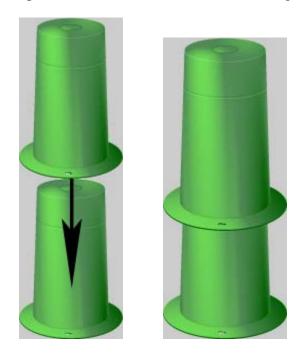

# $Crete-Sleeve^{TM}$ forms are adjustable for any slab thickness.

### For slabs deeper than 83/4":

Telescope two or more Crete-Sleeve $^{\rm TM}$  forms together.