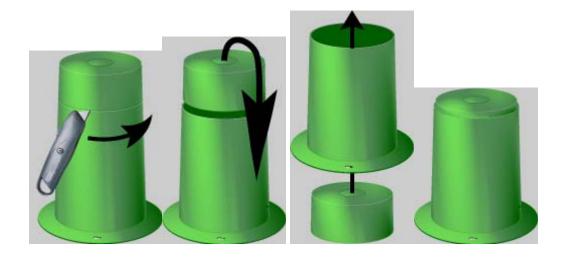

# $Crete-Sleeve^{TM}$ forms are adjustable for any slab thickness.

### For slabs shallower than 83/4" or a smooth slab finish:

Cut off the tops of Crete-Sleeve $^{TM}$  forms and push them up through the bottom halves (top side up). No more stuffing sand, rags or paper to plug holes.