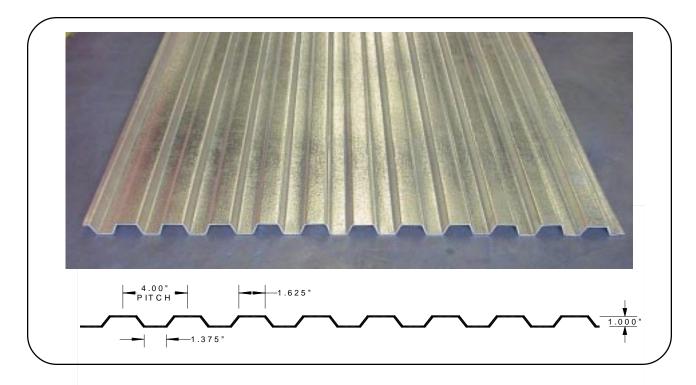

## **TW Insulation Systems** 4" BOX RIB PABCO - CHILDERS METALS SHEETS

## DESCRIPTION

ITW's 4 X 1 Box Rib is designed with 1" high ribs on 4" centers, engineered for maximum structural stiffness. Stucco embossed is standard, for appearance. Aluminum thicknesses available are .032", .040", and .050". Box Rib is stocked in \*Alcad. Non-clad is available, but may extend lead time.